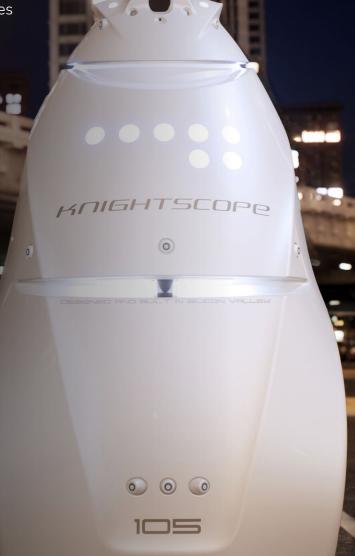

## **KEY FEATURES**

- ▶ 360° Eye-level Ultra HD Recording
- ► Security Call Button
- ► Live Audio and Two-way Intercom
- ► Broadcast Messages
- ► People Detection
- ► Automatic License Plate Recognition
- ► Thermal Detection
- ▶ Signal Detection

## **OUTDOOR / INDOOR USE**

Speed: Up to 3 mph. Weight: 420 lbs.

- O (4) HD cameras w/ wide angle lenses
- (1) Infrared thermal camera
- (4) Microphones
- (1) Amplified P.A. speaker/horn
- (4) Strobe lights