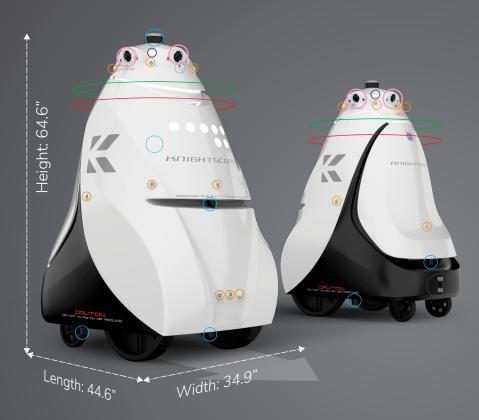

## **OUTDOOR / INDOOR USE**

Speed: Up to 3 mph. Weight: 420 lbs.

- O (4) HD cameras w/ wide angle lenses
- (1) Infrared thermal camera
- (4) Microphones
- (1) Amplified P.A. speaker/horn
- (4) Strobe lights

### **NAVIGATION**

- ► ADA compliant surfaces
- ► Able to patrol around speed bumps
- ► Can navigate on ADA compliant ramps
- ► Parking garage ramp inclines/declines: Up to 20% slope "grade"
- ► Operating temperature: 0° 115° outside ambient temperature