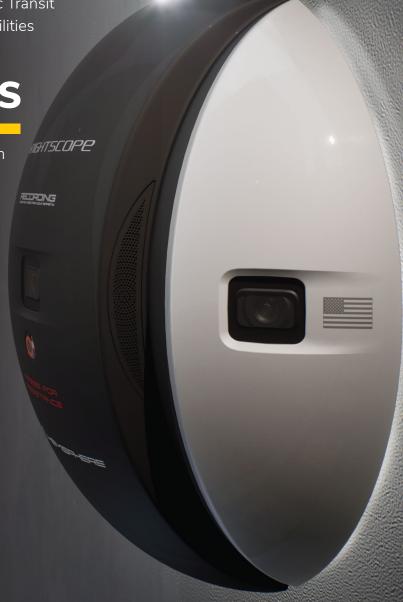

## **KEY FEATURES**

- ▶ Up to 210° Eye-level HD Recording
- ► Call Button for Human Assistance
- ▶ Live Audio and Two-way Intercom
- ▶ Automated Broadcast Announcements
- ► Automatic License Plate Recognition
- ▶ People Detection up to 50 ft.
- ► Facial Recognition (no cost option)
- Strobe Light (650+ Lumens)

## STATIONARY INDOOR / OUTDOOR USE

Diameter: 24"

Weight: 30 lbs.

- (3) HD cameras with 2.58mm/F2.0 lenses, Color Night Vision<sup>™</sup> (CNV) technology and long-range IR night vision.
- (1) Microphone
- (2) Speakers
- (1) Strobe light
- IP65 weather rating
- Intercom ButtonDirected to client-specified phone number
- Connectivity