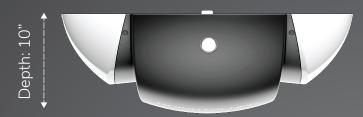

## STATIONARY INDOOR / OUTDOOR USE

Diameter: 24"

Weight: 30 lbs.

- (3) HD cameras with 2.58mm/F2.0 lenses, Color Night Vision<sup>™</sup> (CNV) technology and long-range IR night vision.
- (1) Microphone
- (2) Speakers
- (1) Strobe light
- IP65 weather rating
- Intercom ButtonDirected to client-specified phone number
- Connectivity

Ethernet, WiFi, or 4G LTE Cellular connection, with a minimum of 10mbps/5mbps download/upload speeds (25/25 or higher is recommended)

Electrical: 120v 10A outlet.

**Orientation:** Parallel to wall (0°), or up to ±15° angle to ground