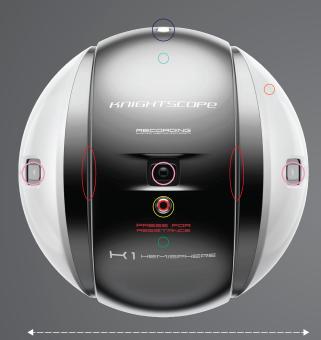

## STATIONARY INDOOR / OUTDOOR USE

Diameter: 24"

Weight: 30 lbs.

- (3) HD cameras with 2.58mm/F2.0 lenses, Color Night Vision<sup>™</sup> (CNV) technology and long-range IR night vision.
- (1) Microphone
- (2) Speakers
- (1) Strobe light
- IP65 weather rating
- Intercom ButtonDirected to client-specified phone number
- Connectivity

Ethernet, WiFi, or 4G LTE Cellular connection, with a minimum of 10mbps/5mbps download/upload speeds (25/25 or higher is recommended)

Electrical: 120v 10A outlet.

**Orientation:** Parallel to wall (0°), or up to ±15° angle to ground

Mounting: Concrete, brick, stucco, wood, metal plate, pole, or sheetrock (custom mounting options available for large volume orders)