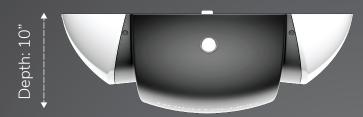

## STATIONARY INDOOR / OUTDOOR USE

Diameter: 24"

Weight: 30 lbs.

- (3) HD cameras with 2.58mm/F2.0 lenses, Color Night Vision<sup>™</sup> (CNV) technology and long-range IR night vision.
- (1) Microphone
- (2) Speakers
- (1) Strobe light
- IP65 weather rating
- Intercom ButtonDirected to client-specified phone number
- Connectivity

Ethernet, WiFi, or 4G LTE Cellular connection, with a minimum of 10mbps/5mbps download/upload speeds (25/25 or higher is recommended)

Electrical: 120v 10A outlet.

**Orientation:** Parallel to wall (0°), or up to ±15° angle to ground

Mounting: Concrete, brick, stucco, wood, metal plate, pole, or sheetrock (custom mounting options available for large volume orders)