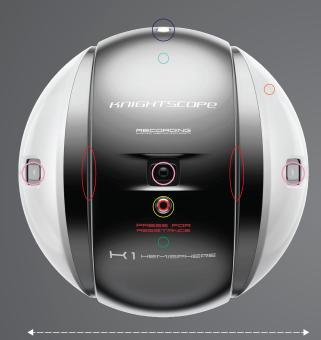

#### **KEY FEATURES**

- ▶ Up to 210° Eye-level HD Recording
- ► Call Button for Human Assistance
- ▶ Live Audio and Two-way Intercom
- Automated Broadcast Announcements
- ► Automatic License Plate Recognition
- ▶ People Detection up to 50 ft.
- ► Facial Recognition (no cost option)
- Strobe Light (650+ Lumens)

## STATIONARY INDOOR / OUTDOOR USE

Diameter: 24"

Weight: 30 lbs.

- (3) HD cameras with 2.58mm/F2.0 lenses, Color Night Vision<sup>™</sup> (CNV) technology and long-range IR night vision.
- (1) Microphone
- (2) Speakers
- (1) Strobe light
- IP65 weather rating
- Intercom ButtonDirected to client-specified phone number
- Connectivity