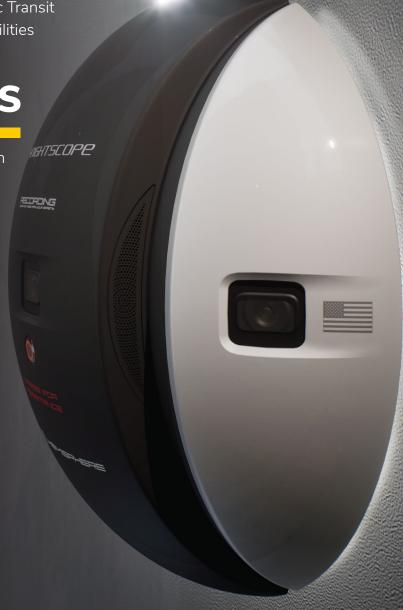

## STATIONARY INDOOR / OUTDOOR USE

Diameter: 24"

Weight: 30 lbs.

- (3) HD cameras with 2.58mm/F2.0 lenses, Color Night Vision<sup>™</sup> (CNV) technology and long-range IR night vision.
- (1) Microphone
- (2) Speakers
- (1) Strobe light
- IP65 weather rating
- Intercom ButtonDirected to client-specified phone number
- Connectivity