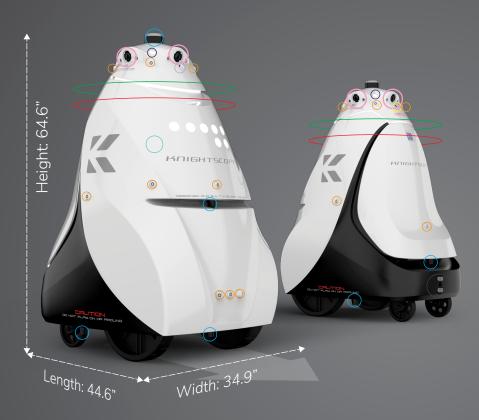

## **OUTDOOR / INDOOR USE**

Speed: Up to 3 mph. Weight: 420 lbs.

- O (4) HD cameras w/ wide angle lenses
- (1) Infrared thermal camera
- (4) Microphones
- (1) Amplified P.A. speaker/horn
- (4) Strobe lights

#### Navigation

- (6) Lidar sensors
- (13) Sonar sensors

## **NAVIGATION**

- ► ADA compliant surfaces
- ► Able to patrol around speed bumps
- ► Can navigate on ADA compliant ramps
- ► Parking garage ramp inclines/declines: Up to 20% slope "grade"
- ► Operating temperature: 0° 115° outside ambient temperature