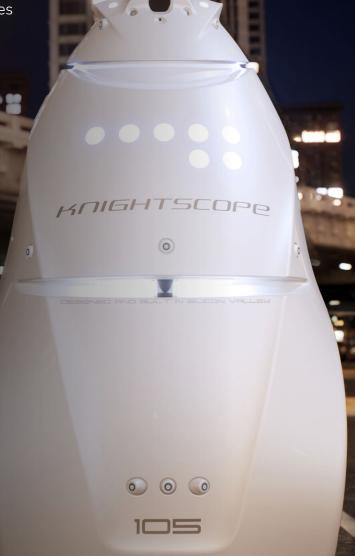

## **KEY FEATURES**

- ► 360° Eye-level Ultra HD Recording
- ► Security Call Button
- ► Live Audio and Two-way Intercom
- ► Broadcast Messages
- ► People Detection
- ► Automatic License Plate Recognition
- ► Thermal Detection
- ▶ Signal Detection

## **OUTDOOR / INDOOR USE**

Speed: Up to 3 mph. Weight: 420 lbs.

- O (4) HD cameras w/ wide angle lenses
- (1) Infrared thermal camera
- (4) Microphones
- (1) Amplified P.A. speaker/horn
- (4) Strobe lights