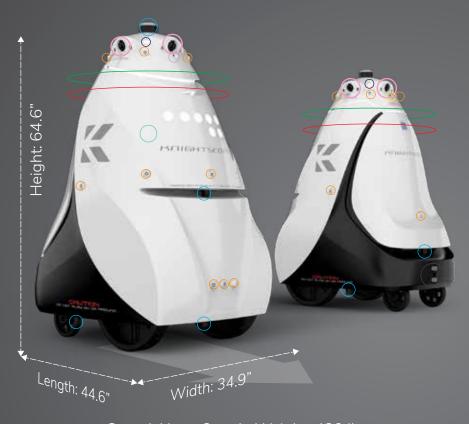

# Made in the USA

Speed: Up to 3 mph. Weight: 420 lbs.

- O (4) HD cameras w/ wide angle lenses
- (1) Infrared thermal camera
- (4) Microphones
- (1) Amplified P.A. speaker/horn
- (4) Strobe lights

#### **Navigation**

- (6) Lidar sensors
- (13) Sonar sensors

#### **Cellular Connectivity**

4G LTE Cellular connection

#### Intercom Button

O Directed to client-specified phone number