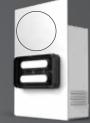

#### **Docking Station**

O Electrical: 120v 20A outlet.

**Mounting:** The docking station can be installed outdoors and secured to a wall or the ground.