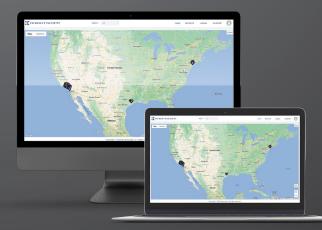

#### **USER INTERFACE**

Includes self-diagnostic, alarm monitoring software called **Knightscope Emergency Management System**. The program provides system owners daily email reports on the operational status of their system. Text messaging and real-time graphical map available as an add-on option.