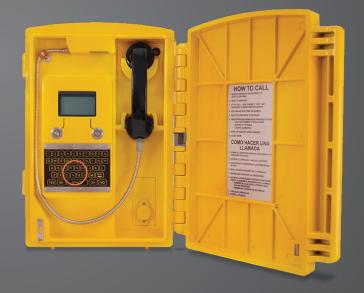

#### **KEY FEATURES**

- ▶ Provides Caller Identification
- ► Illuminated Interior Control Panel
- Verizon and AT&T Certified
- ► Certified Iridium Satellite option
- ► Tamperproof & Weatherproof Lexan Housing
- ► TTY Option
- ► Hands Free or with Handset
- ► Remote Programming Capability
- ► Solar Powered or AC with Rechargeable Battery
- ► Maintenance Alerts Sent to Email
- ► Hardware available for post mount
- ► Over-the-Air (OTA) System Administration and Maintenance