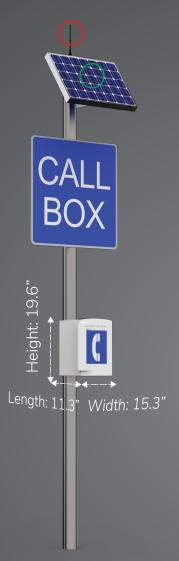

## **UNIQUE BENEFITS**

The classic style K1 Call Box originally designed for roadside applications is ideal for rugged and remote environments.

#### **KEY FEATURES**

- ▶ Provides Caller Identification
- ► Illuminated Interior Control Panel
- Verizon and AT&T Certified
- ► Certified Iridium Satellite option
- ► Tamperproof & Weatherproof Lexan Housing
- ► TTY Option
- ► Hands Free or with Handset
- ► Remote Programming Capability
- ► Solar Powered or AC with Rechargeable Battery
- ► Maintenance Alerts Sent to Email
- ► Hardware available for post mount
- ► Over-the-Air (OTA) System Administration and Maintenance

### STATIONARY OUTDOOR USE

- Solar Power Source (Add-on option)
- Satellite Calling (Add-on option)
- (Add-on option)