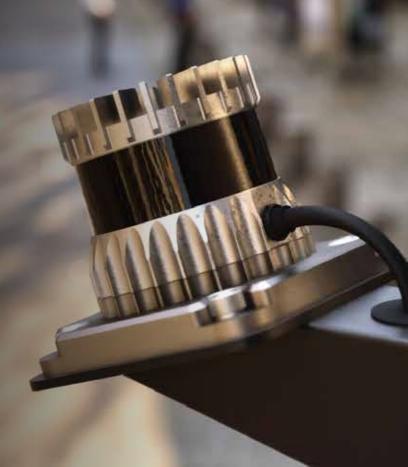

#### LIDAR SENSOR TECHNOLOGY... ROBUST AND PRECISE.

Whether it's indoors or outdoors, elevate the safety of your perimeter in protected zones with real-time alerts, a near zero false alarm rate and the capability to detect objects as small as a phone or a hand. Monitor fencelines and gates regardless of weather and lighting conditions, points of ingress/egress, and restricted/access-controlled areas. Get occupancy counts at a moment's notice for an entire space with traffic flow and dwell-time data.

#### **POWERFUL AND CAPABLE SCANNING**

- ▶ Precision 3D scanning produces sharp focus on small details.
- ► Calibrated reflectivity to help eliminate dust and obscuring articles from data.
- ▶ Engineered for security, crowd analytics and traffic monitoring.