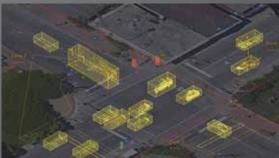

#### LIDAR SENSOR TECHNOLOGY... ROBUST AND PRECISE.

Whether it's indoors or outdoors, elevate the safety of your perimeter in protected zones with real-time alerts, a near zero false alarm rate and the capability to detect objects as small as a phone or a hand. Monitor fencelines and gates regardless of weather and lighting conditions, points of ingress/egress, and restricted/access-controlled areas. Get occupancy counts at a moment's notice for an entire space with traffic flow and dwell-time data.

## TRACK PEOPLE & OBJECTS WITHOUT COMPROMISING PRIVACY

- ▶ Cover 360-degrees of complex spaces and unlimited custom zones.
- ▶ Obtain data-driven behavioral insights and guidance for action.
- ▶ Remove bias no facial, racial, gender or other identifying informatio